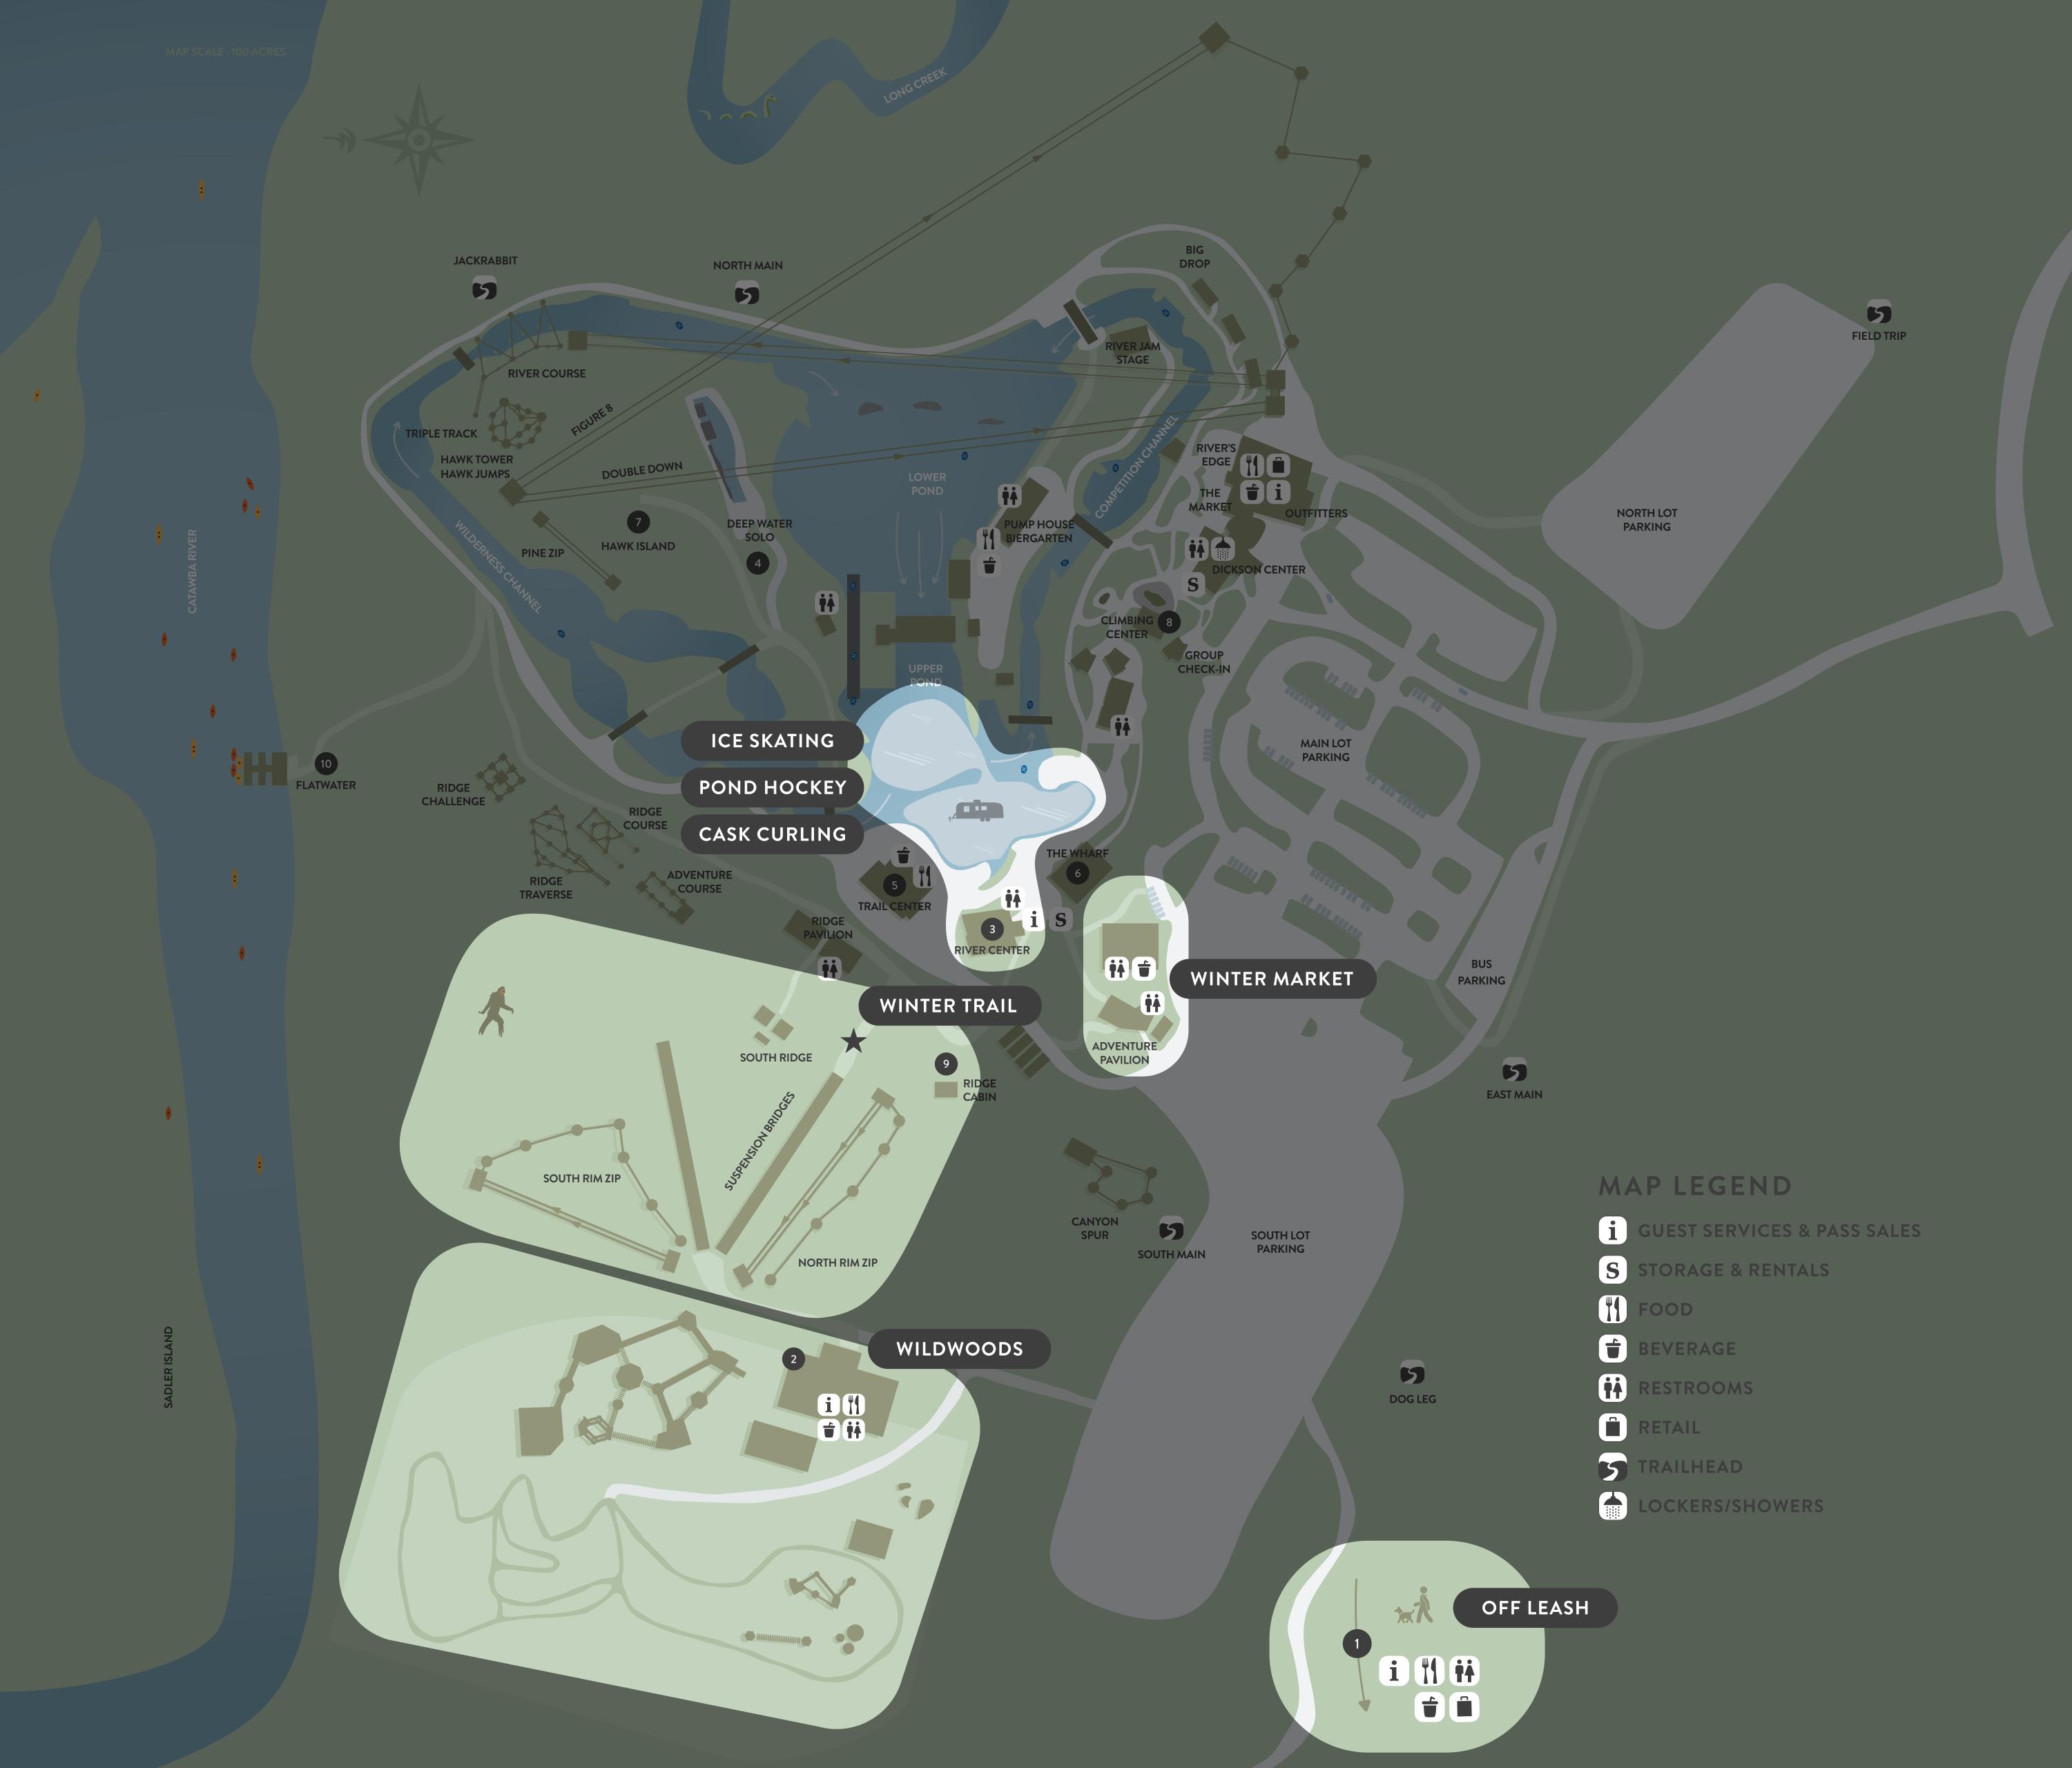

# PASS ACTIVITY GUIDE

PASS ACTIVITY

#### WHITEWATER RAI

Family Rafting Adventure Rafting

# ZIPLINES

Double Down Zipline Figure 8 Zipline

## PASS ACTIVITY

# **BOULDERING ARE**

CLIMBING WALL

DEEP WATER SOL

FLATWATER KAYA

HAWK JUMP

ICE SKATING

MOUNTAIN BIKE F

OFF LEASH

# **ROPES COURSES**

Triple Track

River Course

Adventure Course

Ridge Course

Ridge Traverse

## WHITEWATER KAY

# WILDWOODS

# ZIPLINES

Pine Zip

North Rim Zip

South Rim Zip

Canyon Spur

| RESERVATION | N REQUIRED                                   |                              |         |
|-------------|----------------------------------------------|------------------------------|---------|
|             | QUALIFIERS                                   | WHERE<br>TO GO               |         |
| AFTING      |                                              |                              |         |
|             | 8 years old                                  | $(\mathbf{i}) \rightarrow 6$ |         |
|             | 11 years old                                 | $(\mathbf{i}) \rightarrow 6$ |         |
| ne          | 70 to 265 pounds                             | (i) → 7                      |         |
|             | 70 to 265 pounds                             | ( <b>i</b> ) → 7             |         |
|             |                                              |                              |         |
|             | QUALIFIERS                                   | WHERE<br>TO GO               |         |
| REA         | All ages                                     | 8                            |         |
|             | 45 to 265 pounds                             | 8                            |         |
| LO          | 8 years old, swim sk                         | aill 4                       |         |
| AK + SUP    | 4 years old (tandem<br>12 years old (single) |                              |         |
|             | 45 to 265 pounds                             | 7                            |         |
|             | All ages                                     | 3                            |         |
| ERENTALS    | Over 4' tall                                 | 5                            |         |
|             | All ages                                     | 1                            | NIGHT ) |
| S           |                                              |                              |         |
|             | 45 to 265 pounds                             | 7                            |         |
|             | 45 to 265 pounds                             | 7                            |         |
|             | 45 to 265 pounds                             | 9                            |         |
|             | 45 to 265 pounds                             | 9                            |         |
|             | 45 to 265 pounds                             | 9                            |         |
| AYAK + SUP  | Prerequisites                                | 3                            |         |
|             | All ages                                     | 2                            | NIGHT ) |
|             |                                              |                              |         |
|             | 45 to 265 pounds                             | 7                            |         |
|             | 45 to 265 pounds                             | 9                            | NIGHT ) |
|             | 45 to 265 pounds                             | 9                            | NIGHT ) |
|             | 45 to 265 pounds                             | 9                            |         |